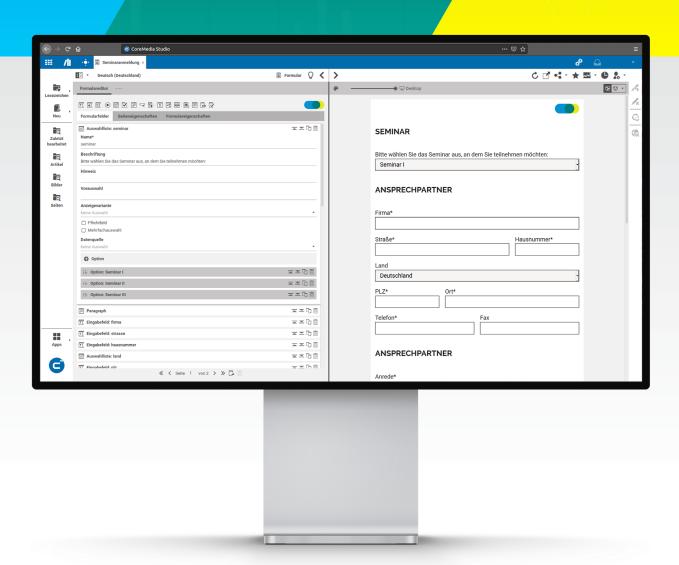

# One product - Three editions - Numerous features

Find the Webforms that works for you

Monday Webforms offers a lot of different features. Use the Community Edition for simple forms, the Standard Edition for creating more complex workflows or the Advanced Edition for the continuous optimisation of your customer experience.

### **Features**

- Integration with the CoreMedia Studio
- Standard HTML form elements
- Captchas
- Server-side validation
- Personalized default values
- Dynamic dropdown lists
- Auto-complete

- Excel action
- Mail action
- Redirect action